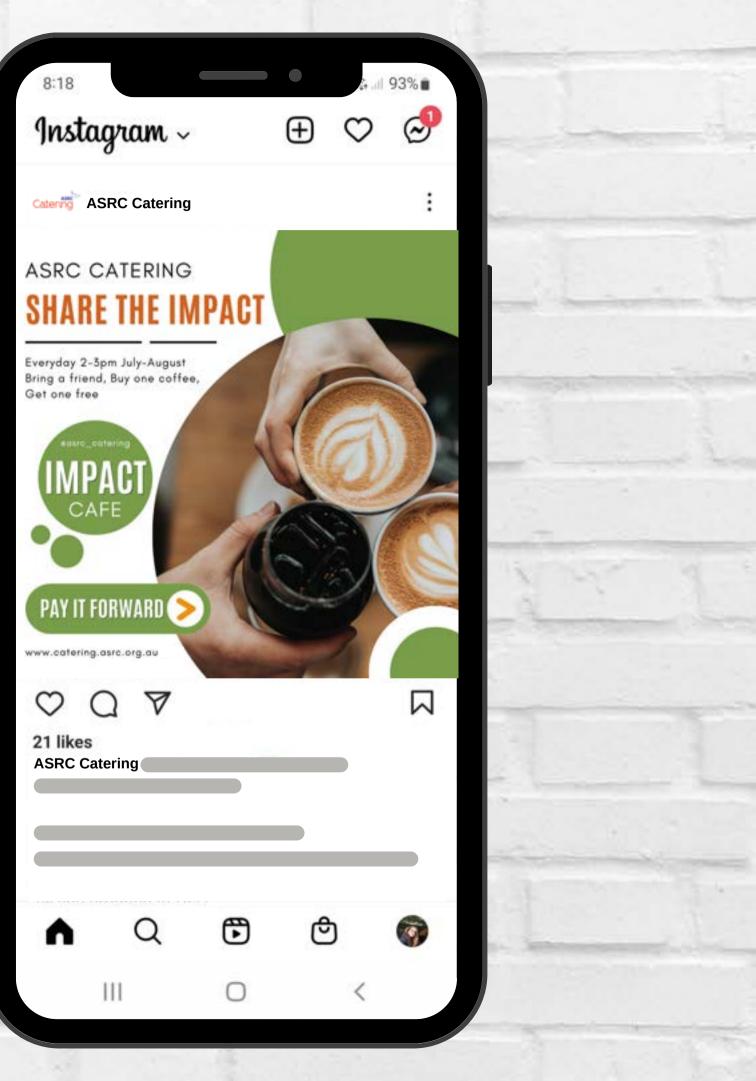

## **Tactic 2: Share the impact**

# ASRC CATERING SHARE THE IMPACT

Everyday 2-3pm July-August Bring a friend, Buy one coffee, Get one free

easre\_catering

# PAY IT FORWARD >

www.catering.asrc.org.au.